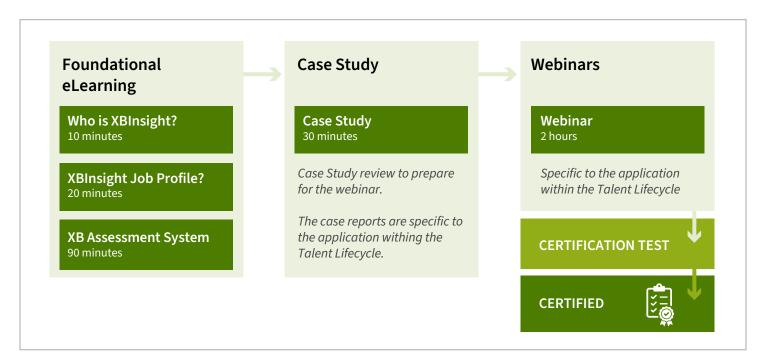

Certification programs are specific to assessment applications within the talent lifecycle.

The virtual certification program employs a combination of eLearning, case studies, and webinar.

4.5 learning hours for the first application and added webinars for additional applications.